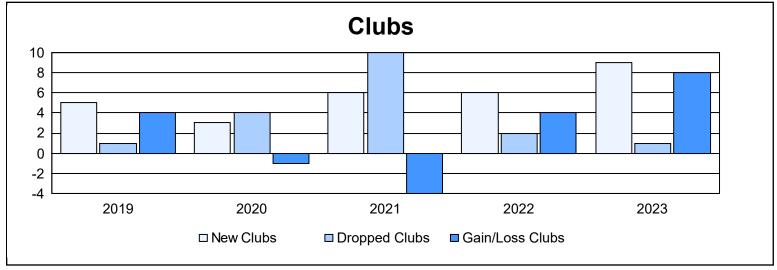

District 306 A2 As of June 2023 Cumulative

| Year      | New<br>Clubs | Dropped<br>Clubs | Gain/<br>Loss<br>Clubs | New<br>Members | Charter<br>Members | Reinstate<br>Members | Transfer<br>Members | Total<br>Member<br>Added | Total<br>Members<br>Dropped | Gain/<br>Loss<br>Members |
|-----------|--------------|------------------|------------------------|----------------|--------------------|----------------------|---------------------|--------------------------|-----------------------------|--------------------------|
| 2018-2019 | 5            | 1                | 4                      | 271            | 118                | 16                   | 10                  | 415                      | 362                         | 53                       |
| 2019-2020 | 3            | 4                | -1                     | 165            | 103                | 46                   | 22                  | 336                      | 673                         | -337                     |
| 2020-2021 | 6            | 10               | -4                     | 251            | 185                | 34                   | 9                   | 479                      | 462                         | 17                       |
| 2021-2022 | 6            | 2                | 4                      | 263            | 147                | 33                   | 9                   | 452                      | 411                         | 41                       |
| 2022-2023 | 9            | 1                | 8                      | 358            | 209                | 11                   | 12                  | 590                      | 381                         | 209                      |
| Average   | 6            | 4                | 2                      | 262            | 152                | 28                   | 12                  | 454                      | 458                         | -3                       |